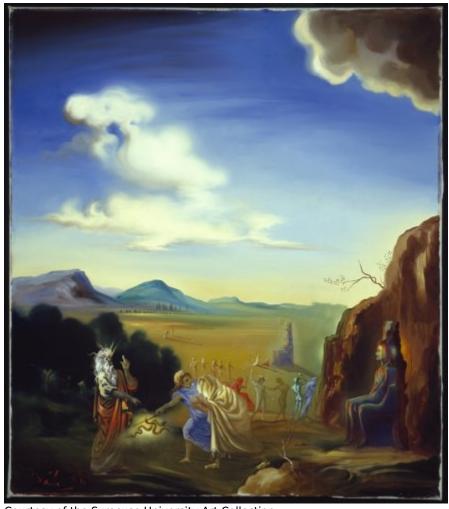

# **Moses and the Pharaoh**

Date: 1966

Technique: Oil on canvas

**Dimensions:** 107.95 x 95.25 cm

Signature: Signed and dated lower left corner: Dalí 1966

| Location: | Syracuse University Art Collection, Syracuse (New York) |
|-----------|---------------------------------------------------------|
|           |                                                         |
|           |                                                         |
|           |                                                         |
|           |                                                         |
|           |                                                         |
|           |                                                         |
|           |                                                         |
|           |                                                         |
|           |                                                         |
|           |                                                         |
|           |                                                         |
|           |                                                         |
|           |                                                         |
|           |                                                         |
|           |                                                         |