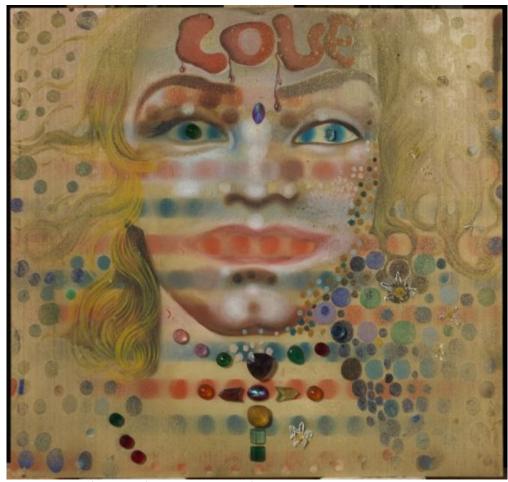

## **Untitled**

Female face

**Date:** c. 1972

Technique: Mixed media on plastic sheet

**Dimensions:** 39 x 41 cm

Signature: Unsigned and undated

**Inscriptions:** Inscribed upper center: *LOVE* 

Location: Town Hall of Figueres, on permanent deposit at the Fundació Gala-Salvador Dalí, Figueres