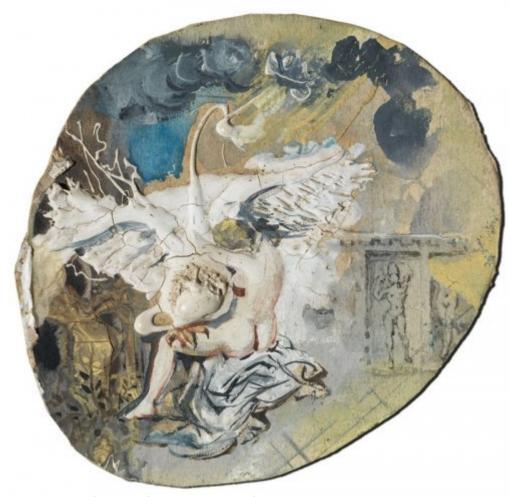

# Léda et le cygne (Leda and the Swan)

**Date:** c. 1961

Technique: Oil on cardboard

**Dimensions:** 6.6 x 6.7 cm

Signature: Unsigned and undated

| Location: | Fundació Gala-Salvador Dalí, Figueres. Dalí bequest |
|-----------|-----------------------------------------------------|
|           |                                                     |
|           |                                                     |
|           |                                                     |
|           |                                                     |
|           |                                                     |
|           |                                                     |
|           |                                                     |
|           |                                                     |
|           |                                                     |
|           |                                                     |
|           |                                                     |
|           |                                                     |
|           |                                                     |
|           |                                                     |
|           |                                                     |
|           |                                                     |
|           |                                                     |