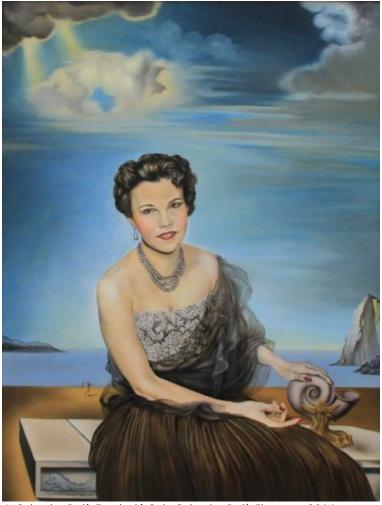

© Salvador Dalí, Fundació Gala-Salvador Dalí, Figueres, 2014

## **Portrait of Dolores Suero Falla**

**Date:** 1955

Technique: Oil on canvas

**Dimensions:** 117.5 x 92.6 cm

Signature: Signed and dated bottom left: Salvador Dalí 1955

## Provenance

• Dolores Suero Falla