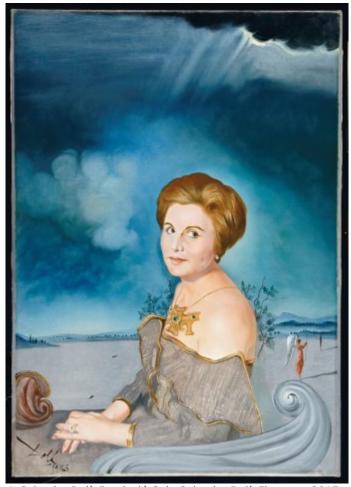

## **Portrait of Sara Maria Larrabure**

Date: 1963

Technique: Oil on canvas

Dimensions: 85.4 x 60 cm

Signature: Signed and dated lower left corner: Dalí / 1963

**Location:** Private collection