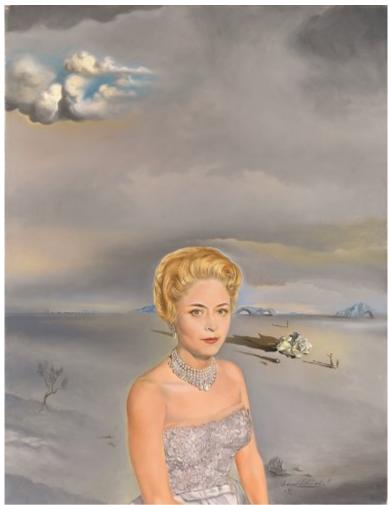

# **Portrait of Rosemary Chisholm**

Date:1961Technique:Oil on canvasDimensions:90 x 73 cmSignature:Signed and dated lower right: Salvador Dalí / 1961

Location: Private collection, Cincinnati