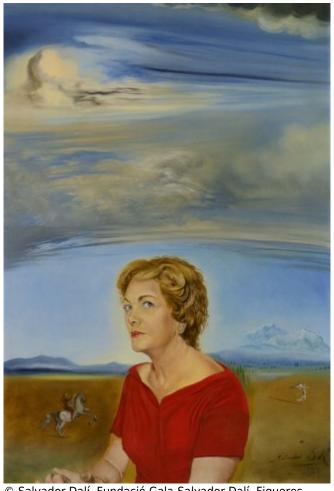

## Cat. no. P 1180

## **Portrait of Ruth Lachman**

Date: 1961

Technique: Oil on canvas

**Dimensions:** 91.5 x 62.9 cm

Signature: Signed and dated lower right corner: Salvador Dalí / 1961

**Location:** Private collection

## Provenance

- Ruth Lachman. New York
- Descendant of the former
- Auctioned at Sotheby's, New York, November 7th, 2012