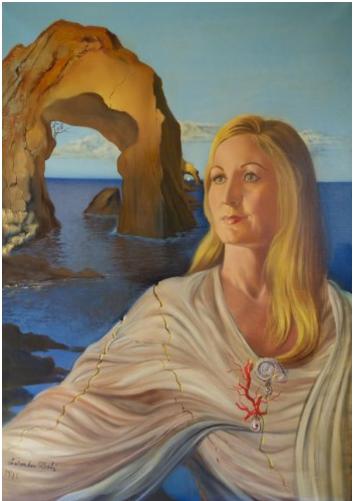

## Portrait of Eva Suero Talkish

| Date:       | 1973                                              |
|-------------|---------------------------------------------------|
| Technique:  | Oil on canvas                                     |
| Dimensions: | 68.6 x 99 cm                                      |
| Signature:  | Signed and dated lower left: Salvador Dalí / 1973 |