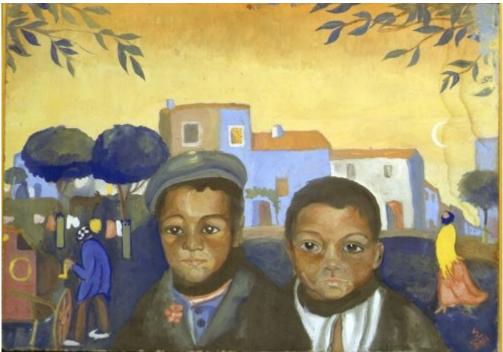

# Two Gypsy Lads

| Date:       | c. 1921                                   |
|-------------|-------------------------------------------|
| Technique:  | Gouache on paper                          |
| Dimensions: | 49.5 x 74.5 cm                            |
| Signature:  | Signed lower right corner: S/DALI         |
| Location:   | The Dali Museum, St. Petersburg (Florida) |