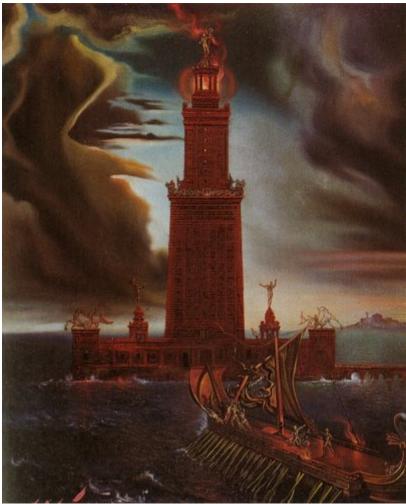

# Lighthouse of Alexandria

Date: c. 1954

Technique: Oil on canvas

Dimensions: 41.9 x 38.1 cm

Signature: Signed lower left: Dalí

Location: Unknown