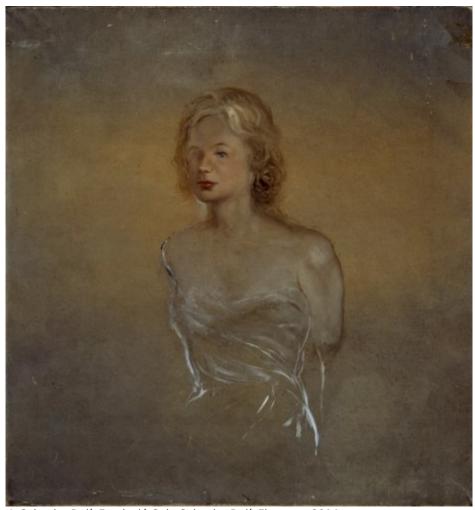

# **Portrait of Bobo Rockefeller (unfinished)**

**Date:** c. 1960

Technique: Oil on canvas

Dimensions: 60 x 56 cm

Signature: Unsigned and undated

| Location: | Fundació Gala-Salvador Dalí, Figueres. Dalí bequest |
|-----------|-----------------------------------------------------|
|           |                                                     |
|           |                                                     |
|           |                                                     |
|           |                                                     |
|           |                                                     |
|           |                                                     |
|           |                                                     |
|           |                                                     |
|           |                                                     |
|           |                                                     |
|           |                                                     |
|           |                                                     |
|           |                                                     |
|           |                                                     |
|           |                                                     |
|           |                                                     |
|           |                                                     |