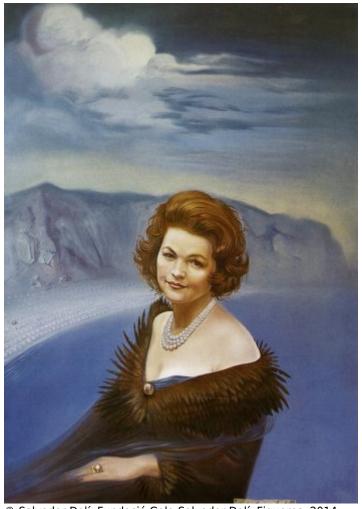

# **Portrait of Ruth Daponte**

**Date:** c. 1962

Technique: Oil on canvas

Dimensions: 85.1 x 59 cm

Signature: Signed lower center: Salvador Dali

**Location:** Private collection